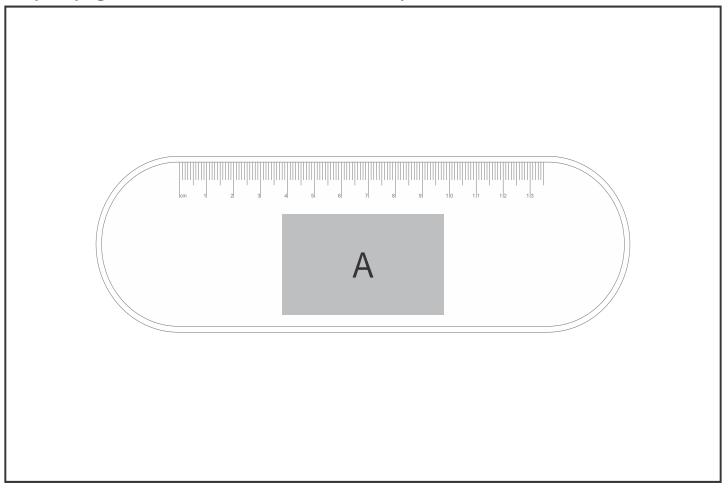

## **Branding Options:**

| Position | Branding Method (Branding Code) | No. of Colours | Dimension              |
|----------|---------------------------------|----------------|------------------------|
| Α        | Laser Engraving (LC)            | N/A            | 60mm wide x 35mm high  |
| А        | Screen Print (SA)               | 1 Colour       | 130mm wide x 25mm high |
| А        | Pad Printing (PB)               | 4 Colours      | 50mm wide x 20mm high  |